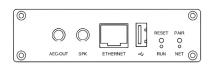

| Audio output     | 3.5mm audio interface                    |  |
|------------------|------------------------------------------|--|
| Mic Input        | Mic-In                                   |  |
| USB              | 1x USB-A                                 |  |
|                  | 1x RS232 Port                            |  |
|                  | 1x Mic-In                                |  |
|                  | 1x AEC REF Interface                     |  |
| Connections      | 1x AEC OUT Interface                     |  |
|                  | 1x SPK 3.5mm Audio Interface             |  |
|                  | 1X Ethernet Port                         |  |
|                  | 1x USB-A                                 |  |
| System Indicator | Flashing slow indicated normal operation |  |
| Voltage          | 12V                                      |  |
|                  |                                          |  |

## Interface Box