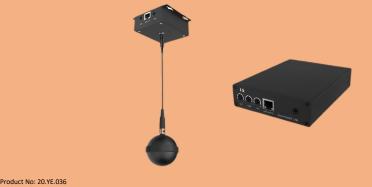

## **GAudio CM-II** Ceiling Microphone Array

## **Ceiling Microphone**

| Pickup radius         | 6 Meter                                                                                                          |  |
|-----------------------|------------------------------------------------------------------------------------------------------------------|--|
| AEC , AGC, ANS        | Support                                                                                                          |  |
| Pickup Adapter        | 6 pin CANNON , used for connecting                                                                               |  |
| System Indicator      | Steady red: The system is starting<br>Steady Green: Clock synchronization<br>Green flashing: Normal Operation    |  |
| Digital Interface     | 1*48V PoE power supply input,<br>digital audio output<br>1*48V PoE power supply output,<br>digital audio cascade |  |
| Audio output          | RCA: Analog audio output                                                                                         |  |
| Audio Input           | RCA: Analog audio input                                                                                          |  |
| Operating Temperature | -5°C ~ 40°C                                                                                                      |  |
| Storage Temperature   | -20°C ~ 60°C                                                                                                     |  |
| Size                  | 127mm x 110mm x 33mm                                                                                             |  |

## Interface Box