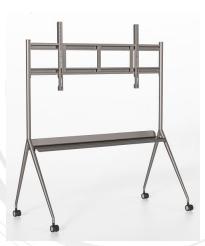

# DS-D5ABKY2-B 86 inch Commerical Display Bracket

It is suitable for various types of office, conference room, multimedia classroom, education and training, business exhibition, exhibition hall, medical consultation, remote video conference and other scenes.

 This bracket is suitable for 86 inch conference panel installation.

## Specification

| opcomoation                                  |                                                               |
|----------------------------------------------|---------------------------------------------------------------|
| Default Parameters                           |                                                               |
| Color                                        | Silver gray                                                   |
| Material                                     | SPCC high quality steel plate                                 |
| Surface Treatment                            | Sheet metal spraying                                          |
| General                                      |                                                               |
| Package Dimensions (W $\times$ H $\times$ D) | 1730 (W) mm × 800 (H) mm × 150 (D) mm (68 " × 31.5 " × 5.9 ") |
| Net Weight                                   | 27.3kg                                                        |
| Gross Weight                                 | 31kg                                                          |
| Available size                               | 86 inch                                                       |
| Bracket                                      |                                                               |
| Capacity                                     | 135kg                                                         |
| Shelf Size                                   | 1610×749×1710mm                                               |