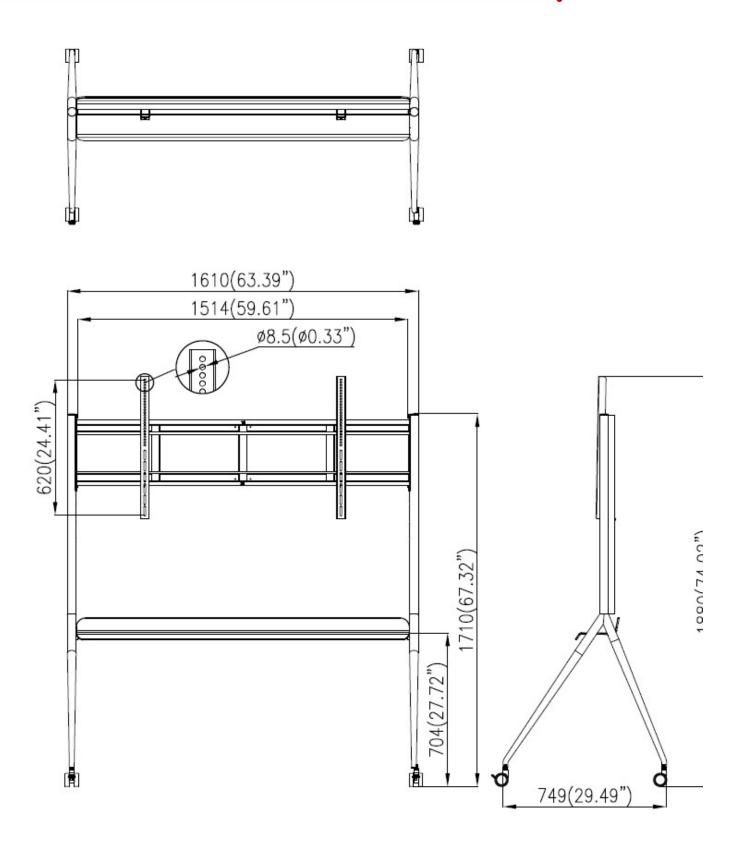

## Specification

| opcomoation                                  |                                                               |
|----------------------------------------------|---------------------------------------------------------------|
| Default Parameters                           |                                                               |
| Color                                        | Silver gray                                                   |
| Material                                     | SPCC high quality steel plate                                 |
| Surface Treatment                            | Sheet metal spraying                                          |
| General                                      |                                                               |
| Package Dimensions (W $\times$ H $\times$ D) | 1730 (W) mm × 800 (H) mm × 150 (D) mm (68 " × 31.5 " × 5.9 ") |
| Net Weight                                   | 27.3kg                                                        |
| Gross Weight                                 | 31kg                                                          |
| Available size                               | 86 inch                                                       |
| Bracket                                      |                                                               |
| Capacity                                     | 135kg                                                         |
| Shelf Size                                   | 1610×749×1710mm                                               |

### Dimension

Headquarters No.555 Qianmo Road, Binjiang District, Hangzhou 310051, China T +86-571-8807-5998 www.hikvision.com

Follow us on social media to get the latest product and solution information.